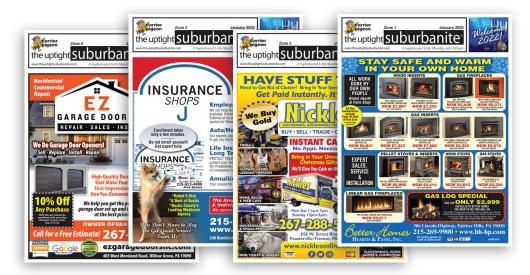

A Sophisticated Little Monthly with Attitude

## The Uptight Suburbanite is a Sophisticated Little Monthly with Attitude targeting consumers living and shopping along the Suburban corridors of Montgomery and Bucks Counties.

Mailed directly to a potential 40,000 area residences and businesses, *The Uptight Suburbanite* is also deposited at select drop-off spots along the route. It's a market-specific publication that gets you to your customer in a cost effective manner.

Fun to read, *The Uptight Suburbanite* is a "looked for" publication by all alike. With coupons for savings, notices of special offerings and some uniquely "suburban" commentary thrown in, *The Uptight Suburbanite* and its advertisers are indispensable to its thousands of readers.