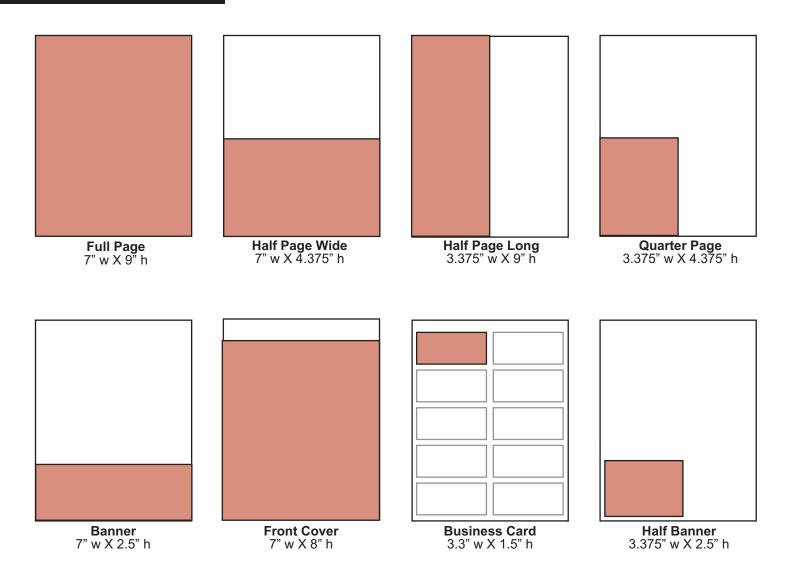

# ~ PRICING

|                                      | 1st Zone | 2nd Zone | 3rd Zone | 4th Zone |
|--------------------------------------|----------|----------|----------|----------|
| Full Page                            | 495      | 245      | 135      | 125      |
| Half Page                            | 375      | 150      | 100      | 75       |
| Quarter Page                         | 275      | 100      | 75       | 50       |
| Banner (third of a page - All Zones) | 495      |          |          |          |
| Business Card* (8 per page)          | 195      |          |          |          |
| Specialty Page* (10 per page)        | 175      | ZC       | NE #     | 1        |

295

Prices are for three month contracts. Six month and yearly contracts subject to additional discounts.

### Additional Charges:

Half Banner (All Zones)

| Four Color        | All Sizes          | 50.00  |
|-------------------|--------------------|--------|
| Two Color         | All Sizes          | 25.00  |
| Front Cover       | per month/per zone | 295.00 |
| Page Two          | per month/per zone | 75.00  |
| Page Three        | per month/per zone | 150.00 |
| Center Spread     | per month/per zone | 300.00 |
| Inside Back Cover | per month/per zone | 75.00  |
| Rear Cover        | per month/per zone | 195.00 |

### GENERAL INFORMATION & AD SPECS

- Ads can be submitted in PDF format (Adobe Acrobat Reader)
- Scanned photos should be submitted at 300 DPI, grayscale, or 350 DPI, color. Black & white images should be scanned at 1200 DPI. All hardcopy should be supplied at 85 or 100 DPI.
- Save images using EPS or JPEG, minimun 300 DPI.
- Use only grayscale or CMYK when saving images.
- Finished page size is 8" x 10.375" with .5 margins on all sides. LIVE AREA is 7" x 9.375". All "live" material must fall within this image area. Bleed elements must extend .5" past the trim.